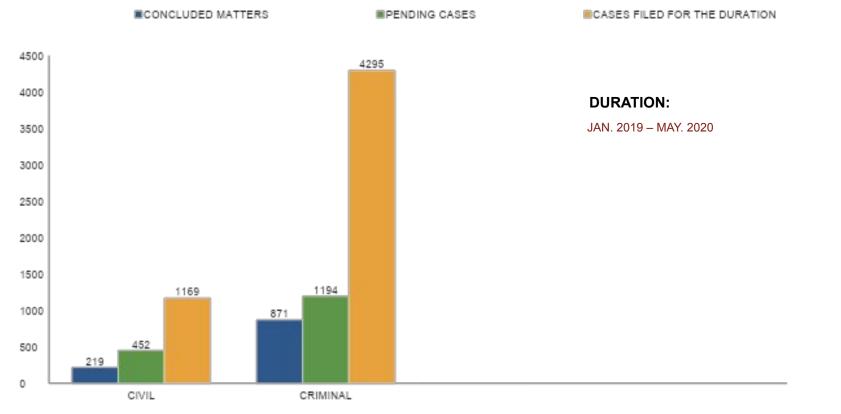

# PROBLEM STATEMENT WITH DATA-DRIVEN FACTS AND FIGURES

Rena - Renauticate for Eventual

# PROBLEM STATEMENT WITH DATA-DRIVEN FACTS AND FIGURES

THE NEED FOR TECHNOLOGY AND AI IN THE AFRICAN JUDICIARY - LESSONS FROM NIGERIA