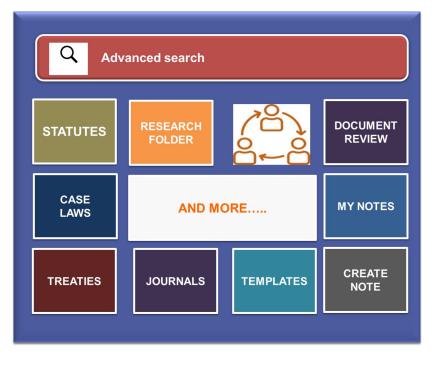

## VIRTUAL LAW LIBRARY (VLL) ECOSYSTEM- MORE THAN JUST BOOKS

- A virtual law library is more than just a digital archive of legal resources; it is an integrated ecosystem of advanced research tools.
- When harnessed together, these tools transform the way legal professionals conduct research, making the virtual law library an indispensable tool for justice delivery.

#### **BASIC RESEARCH TOOLS FOR EFFECTIVE JUSTICE DELIVERY**

- Electronic Law Reports
- Annotated Laws of the Federation
- Civil Procedure Rules
- Chain referencing and note taking tools
- Legal Analytics Conflicts & Exceptions, etc
- Textbooks and Journals